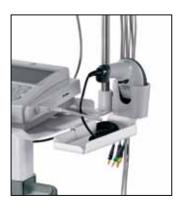

### **Optional:**

Printer Shelf Simple Arm and Barcode kit (simple arm + barcode holder + card shelf) Simple arm is compatible with value cable and multilink cable

Holder with multilink cable

Holder with Value leadwires cable

Barcode holder supports both new and old barcode scanner

Compact trolley is produced by SUZHOU TIANYE MECHANICAL INDUSTRY CO.,LTD for GE Healthcare MAC800 resting ECG system. SUZHOU TIANYE MECHANICAL INDUSTRY CO.,LTD owns the compact trolley legally.