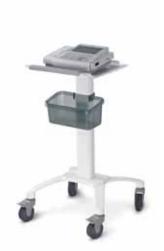

# Compact trolley

## Instrument type:

Compact trolley designed to provide mobility for GE MAC 800 resting ECG system.

#### Dimensions (Without resting ECG system):

Height: 37 in (94 cm) Height with acquisition module arm and holder: 54 in (137 cm) Width: 20 in (52 cm) Width with barcode shelf: 22 in (56 cm) Depth: 22 in (57 cm) Depth with printer shelf: 25 in (65 cm) Basic trolley weight: 31 lbs (14 kg) Acquisition module arm and holder + Barcode shelf weight: 7 lbs (3 kg) Printer shelf weight: 15 lbs (7 kg)