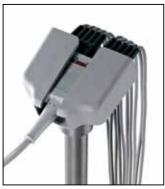

### **Optional:**

Printer Shelf Simple Arm and Barcode kit (simple arm + barcode holder + card shelf) Simple arm is compatible with value cable and multilink cable

Holder with multilink cable

Holder with Value leadwires cable

Barcode holder supports both new and old barcode scanner

Compact trolley is produced by SUZHOU TIANYE MECHANICAL INDUSTRY CO.,LTD for GE Healthcare MAC800 resting ECG system. SUZHOU TIANYE MECHANICAL INDUSTRY CO.,LTD owns the compact trolley legally.