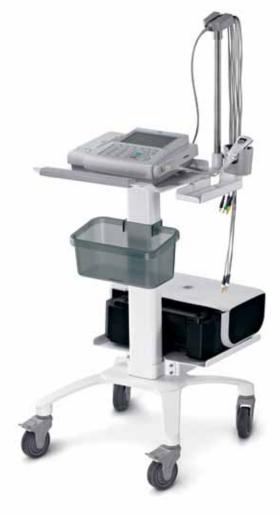

# Compact trolley

## Instrument type:

Compact trolley designed to provide mobility for GE MAC 800 resting ECG system.

### **Optional:**

Printer Shelf Simple Arm and Barcode kit (simple arm + barcode holder + card shelf) Simple arm is compatible with value cable and multilink cable

Holder with multilink cable

Holder with Value leadwires cable