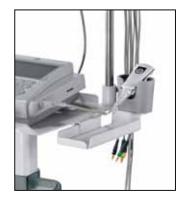

### **Optional:**

Printer Shelf Simple Arm and Barcode kit (simple arm + barcode holder + card shelf) Simple arm is compatible with value cable and multilink cable

Holder with multilink cable

Holder with Value leadwires cable

Barcode holder supports both new and old barcode scanner

Compact trolley is produced by SUZHOU TIANYE MECHANICAL INDUSTRY CO.,LTD for GE Healthcare MAC800 resting ECG system. SUZHOU TIANYE MECHANICAL INDUSTRY CO.,LTD owns the compact trolley legally.