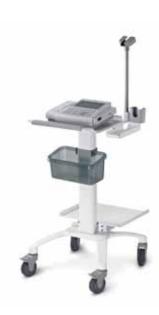

# Compact trolley

## Instrument type:

Compact trolley designed to provide mobility for GE MAC 800 resting ECG system.

### **Optional:**

Printer Shelf Simple Arm and Barcode kit (simple arm + barcode holder + card shelf) Simple arm is compatible with value cable and multilink cable

Holder with multilink cable

Holder with Value leadwires cable