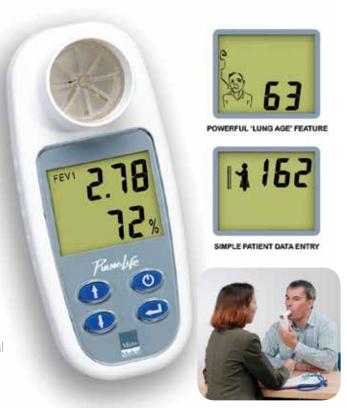

# **PulmoLife**

## **COPD Screening Device**

**Lung Age Explained** 

Lung Age is an estimation that can be used to clearly demonstrate the negative effects of cigarette smoking. It is calculated directly from the FEV1 measurement. Lung Age is often much greater than chronological age for smokers and can therefore be a powerful trigger in their decision to quit.

#### **Features and Benefits**

- Accurate, reliable and low cost
- Quickly identifies potential COPD patients
- Measures FEV1 and % Predicted FEV1 measurements of choice in COPD screening
- Shows 'Lung Age' powerful information that may help smokers to quit
- Visual image of a smoker highlights the physical damage caused by smoking

PulmoLife is a COPD screening device and smoking cessation aid that is ideal for use in consulting rooms. It allows quick and simple lung function checks to be performed in addition to 'Lung Age' estimations.