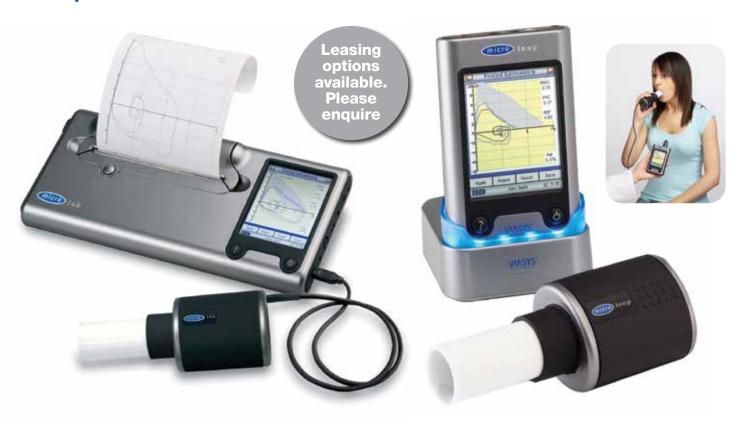

# MicroLab & **MicroLoop**

**Desktop and Handheld Spirometers** 

The MicroLab and MicroLoop are highly intuitive devices that allow fast and accurate spirometry tests to be performed. The two devices are identical except the MicroLab has an integral printer.

### **Features and Benefits**

- High definition colour touch screen
- Easy load, high speed printer for full reports in less than 30 seconds (MicroLab only)
- Help button for instant on-screen guidance
- Test quality assessment to ensure accurate results
- Automatic predicted values calculation and test interpretation
- Reversibility testing with '% change' calculation
- 2000 patient memory
- Rechargeable battery or mains power
- Will link to SPCS spirometry software
- Supplied in a tough carry case